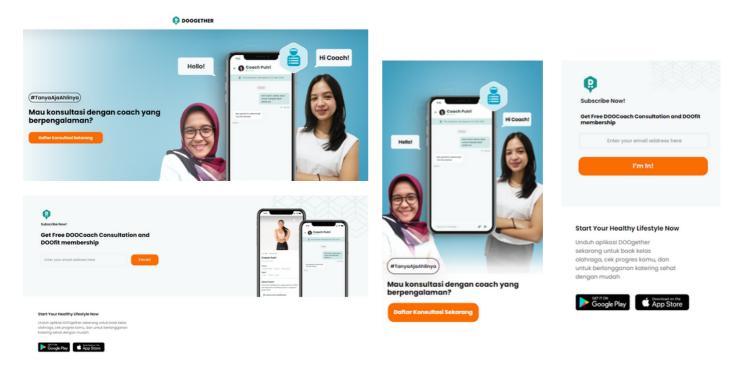

#### **Coach Landing Page Project**

#### Description

This project is company internal project that provide an information about company service which is consultation services about health and wellness with professional trainer

#### **Tech Stack**

- ReactJS
- SCSS
- HTML5