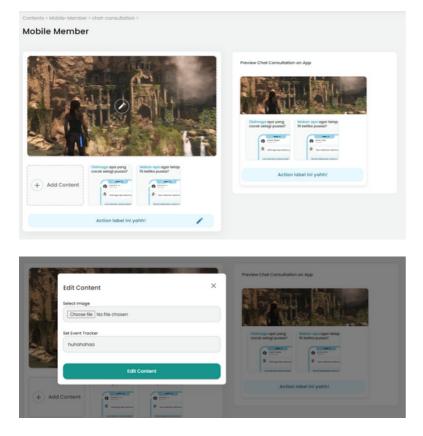

#### **Dashboard Chat Consultation Project**

#### Description

This project is company internal project that makes admin dashboard capables manage content for chat consultation ads on our mobile apps

#### Tech Stack

- ReactJS
- SCSS
- HTML5